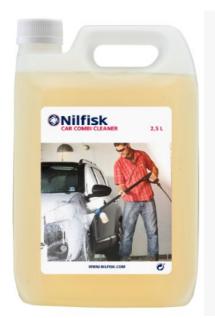

Detergents Car Combi Cleaner

Car Combi Cleaner is a water-based cleaning detergent with "Wax & Shine" effect for vehicles – clean, wax and shine in one operation.

Car Combi is also an excellent detergent for washing motorcycles, bikes, MTB and caravans.

## Application:

- High-pressure washer
- Foam sprayer (item no. 128500077)
- Super Foam Sprayer (item no. 128500938)

Model

Picture shown may not represent model quoted

|          | CLEANER 2.5 L |
|----------|---------------|
| Ref. no. | 125300390     |
|          |               |