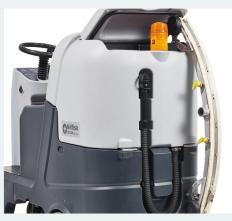

## **Technical specifications**

Specifications and details are subject to change without prior notice.

Brush deck/squeegee lowers automatically, minimizing operator effort

Simple visual monitoring of tank's water level