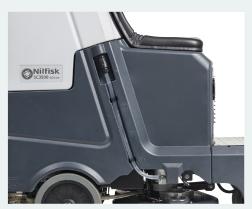

Water level indicator                    |       |               |
| Battery level indicator                  |       |               |
| Blades can be used on 4 edges            |       |               |
| Standard accessories:                    |       |               |
| On-board charger                         |       |               |
| Disc brush Prolite (2pcs)                |       |               |
| Squeegee with rubber gum squeegee blades |       |               |
| Debris tray                              |       |               |
|                                          |       |               |

## **Technical specifications**

Specifications and details are subject to change without prior notice.





Brush deck/squeegee lowers automatically, minimizing operator effort



Simple visual monitoring of tank's water level



Squeegee hanger makes it easy to ride through closer spaces