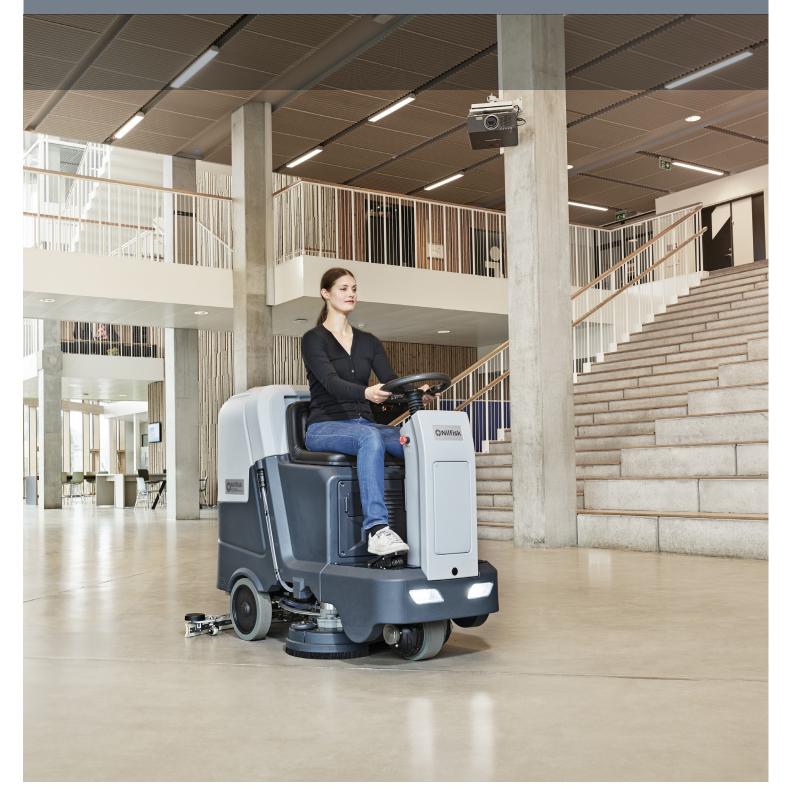

## The mid-size solution for high productivity and efficiency

- The ideal scrubber dryer for large indoor areas

If you need big indoor performance from a more spaceefficient scrubber dryer, the ride-on SC3500 is your ideal solution. With improvements to productivity, maneuverability, and ergonomics, this versatile addition to the Nilfisk GO-Line can handle massive commercial, educational, or industrial environments with ease.

A variety of features are standard on the SC3500, including:

- Automatic lifting/lowering of brush or squeegee, instead of mechanical operation
- Increased brush pressure (up to 50kg) for better results in less time
- Hanging squeegee for easier passage through narrow spaces/doorways
- · Front LED headlights

With convenient, intuitive operation, the SC3500 ensures high-quality results across a broad variety of locations, as well as excellent reliability and a low total cost of ownership.

| Description                              | Unit  | SC3500        |
|------------------------------------------|-------|---------------|
| Item no.                                 |       | 50000557      |
| Productivity rate theoretical/ actual    | m²/h  | 4260/2980     |
| Scrubbing width                          | mm    | 710           |
| Solution/recovery tank                   | litre | 110/110       |
| Brush pressure                           | kg    | 35/50         |
| Brush quantity and type                  |       | 2 disc        |
| Length x width x height                  | mm    | 1620x760x1250 |
| Gross weight (GVW)                       | kg    | 545           |
| Features:                                |       |               |
| OneTouch™ button                         |       |               |
| Click off brush                          |       |               |
| Automatic brush deck lifting             |       |               |
| Automatic squeegee lifting               |       |               |
| LED lights                               |       |               |
| Squeezable drain hose with flow control  |       |               |
| Quick coupling for solution filling      |       |               |
| Water level indicator                    |       |               |
| Battery level indicator                  |       |               |
| Blades can be used on 4 edges            |       |               |
| Standard accessories:                    |       |               |
| On-board charger                         |       |               |
| Disc brush Prolite (2pcs)                |       |               |
| Squeegee with rubber gum squeegee blades |       |               |
| Debris tray                              |       |               |
|                                          |       |               |