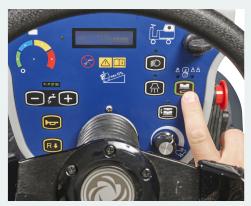

## **Technical specifications**

Specifications and details are subject to change without prior notice.

Brush deck/squeegee lowers automatically, minimizing operator effort

Simple visual monitoring of tank's water level